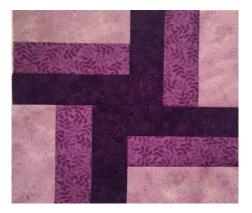

## Sewing:

Sew all 3 strips together in the dark/medium/light sequence using  $\frac{1}{4}$ " seams. Press seams to darker fabric. Cut 4 – 5" sections. Following example, sew 2 sections together, creating an "L" with the dark fabric. Sew remaining 2 sections together, again creating an "L" with the dark fabric. Sew perpendicular units together ensuring 1 "L" is facing up and 1 "L" is facing down in center of block. Press final seams to one side. Congratulations!