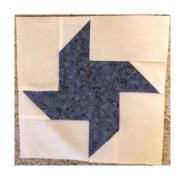

## "Winter Pinwheel"

Step Four: Sew the Winter White 3" x 5" strip to the pin wheel blade make 4 units.

Step Five: Arrange 4 pinwheel blades into a block. Sew the blocks together as shown. Block should measure 9 1/2".