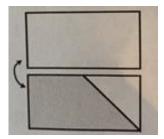

## **Sewing Instructions:**

Step One: Draw a diagonal line onto the 2 1/2" square.

Step Two: Sew the 2 1/2" square to the winter blue strip directly on the drawn line.

Step Three: Cut 1/4" away from the right of the sewn line and press open. This makes one pin wheel blade. Make 4 units.

Step Four: Sew the Winter White 3" x 5" strip to the pin wheel blade make 4 units.

Step Five: Arrange 4 pinwheel blades into a block. Sew the blocks together as shown. Block should measure 9 1/2".