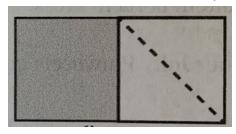

## **Cutting Instructions:**

4 Winter Blue 2 1/2" x 5" strips

4 Winter White 3" x 5" strips

4 Winter White 2 1/2" Squares

## **Sewing Instructions:**

Step One: Draw a diagonal line onto the 2 1/2" square.

Step Two: Sew the 2 1/2" square to the winter blue strip directly on the drawn line.

Step Three: Cut 1/4" away from the right of the sewn line and press open. This makes one pin wheel blade. Make 4 units.