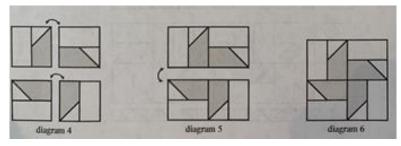

Step Four: Sew the Winter White 3" x 5" strip to the pin wheel blade make 4 units.

Step Five: Arrange 4 pinwheel blades into a block. Sew the blocks together as shown. Block should measure 9 1/2".